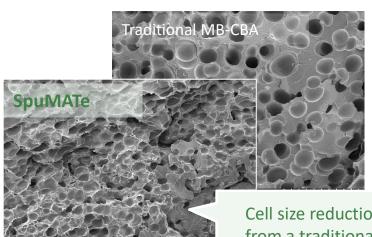

Cell size reduction from 110  $\mu m$  to 60  $\mu m$  by moving from a traditional masterbatch to SpuMATe

\*Polymeric matrix: HDPE, weight reduction of approximately 30 %